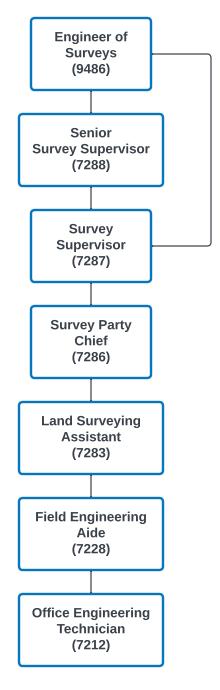

## **OFFICE ENGINEERING TECHNICIAN (7212)**

The following information is being given to describe potential opportunities as an **Office Engineering Technician**. The career ladder that this title commonly follows has been illustrated in the diagram below. With specific types of experience, promotional or lateral movement between these lines is also possible. You may view the <u>class specification</u> or <u>job bulletin</u> for each title within the career ladder to review specific information about each job. It is encouraged to examine the options available, to be able to promote for what you qualify for. You may also visit the <u>Personnel Department's website</u> for additional information related to jobs available within the City of Los Angeles.